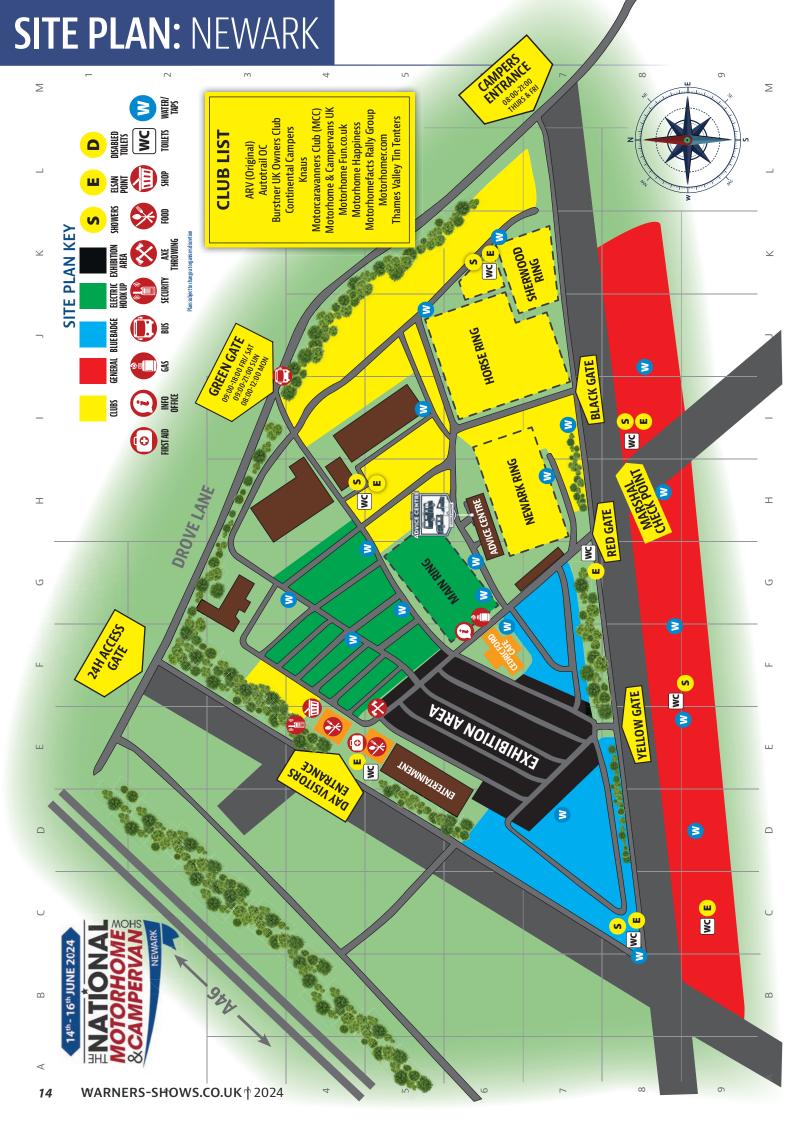

# BUS TRIPS

Discover the local area during your stay with us, we have arranged coaches for your convenience.

Pick up Point: Green Gate - See Site plan on p14. Dogs are welcome, however, they must be kept on a lead and under

#### COACH TRIP TO NOTTINGHAM - £15 PER SEAT (SOLD OUT)

On Friday 14th May, campers can look forward to a coach trip to Nottingham. The coach will depart at 10am and leave Nottingham at 3pm. Seats are sold out but you are welcome to head to the bus stop on Friday morning to see if any seats have become available.

#### **SHUTTLE BUS TO NEWARK TOWN CENTRE -**£5 PER ADULT - £2.50 PER CHILD

A shuttle bus service will be running all day on Saturday 15th June to Newark Town Centre. Spend a few hours away from the hustle and bustle of the show to visit this guintessential English market town. Buses will depart from from 9am and the last one back from the town centre will be 5pm. Return tickets must be purchased from the Information Office at the event. Card payment only.

**ELSAN/ GREY WATER DISPOSAL** 

Please dispose of elsan and grey waste at the points provided. See the site plan on page 14 for locations. DO NOT EMPTY ELSAN DOWN TOILETS if this occurs the facilities will be locked.

FIRST AID (24 HOURS) 07826 946803

If you require assistance during your visit, UK Event Support are located in the food court which is shown on the site plan page 14. Alternatively speak to one of the organisers, security or a marshal who will contact them for you.

A variety of food outlets are situated within the food court.

Available from the Calor Gas stand next to the information office during show opening times. Free delivery service available from 08.30-18.00 call; 07791 548893/ 07721 318575.

The Campers Gate will open 08.00-21.00 Thursday and Friday. Out of these hours please use the 24 hours access gate. See the site plan on page 14 for locations. The Green gate is open: 09:00-18:00 Friday/ Saturday, 09:00-21:00 Sunday, 08:00-12:00 Monday

The Showground Shop will be open throughout the show. This fully stocked convenience store means there's no need to drive anywhere! Rise and shine with breakfast essentials like fresh bread, milk, bacon & eggs. And that's not all! From groceries to toiletries, over-the-counter meds, pet stuff, cigarettes, newspapers and those 'just-in-case' items like safety pins or batteries, they've got everything you need. And don't forget the treats - your cravings are covered with soft drinks, sweets, chocolate, crisps, cakes and biscuits galore! See site plan on page 14 for location.